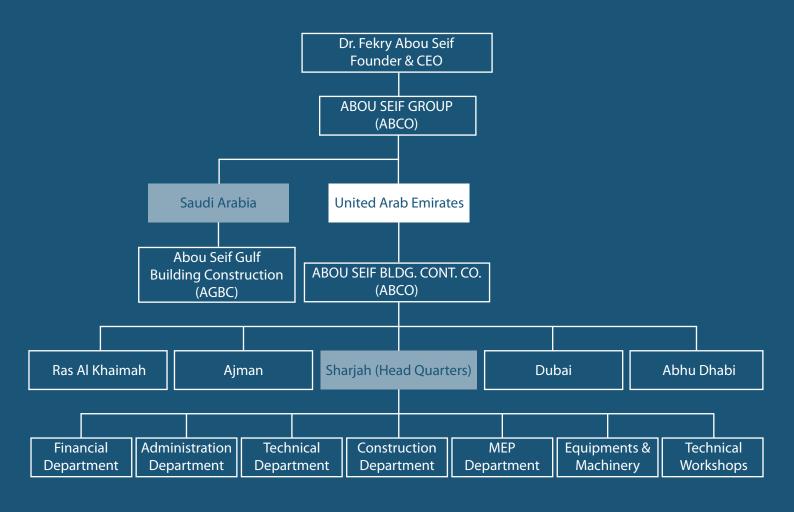

## **CORPORATE STRUCTURE**

Headquartered in Sharjah, UAE, Abouseif Building Contracting Company specializes in the construction of a wide range of project types, ranging from warehouses, luxury villas and high-rise residential towers. We operate across the UAE and expanding our reach internationally to Saudi Arabia and other MENA countries.